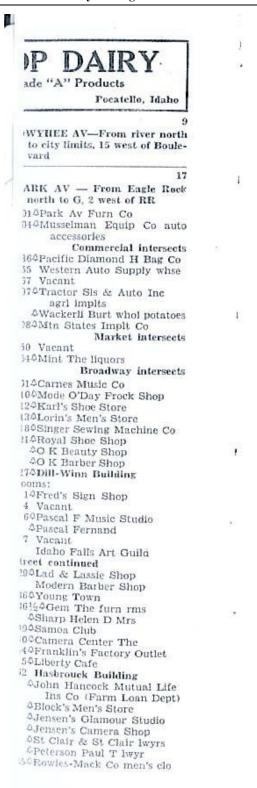

# <u>How many of these places do you remember?</u> <u>How many are still there?</u>

This is an address directory for downtown Idaho Falls from the late 1940s or early 1950s. (You may need to enlarge it to make it readable)